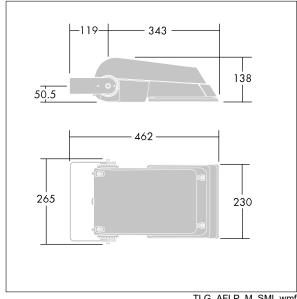

Dimensions: 462 x 265 x 139 mm Luminaire input power: 39 W Luminaire luminous flux: 5810 lm Luminaire efficacy: 149 lm/W

weight: 6.3 kg Scx: 0.05 m<sup>2</sup>

TLG AFLP F SMALLPDB.jpg

TLG\_AFLP\_M\_SML.wmf