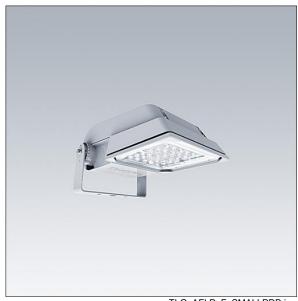

## Areaflood Pro

A compact, lightweight, general purpose LED area floodlight. With small body. LED converter configured for DALI control over additional wires, driving 36 LEDs at 350mA with Wide Road light distribution. IP66, IK08, Class II electrical. Body: die-cast aluminium (EN AC-44300), Light grey 150 sanded textured (close to RAL9006)... Enclosure: 4mm thick toughened glass. Reversable mounting stirrup supplied, Complete with 3000K LED.

Dimensions: 462 x 265 x 139 mm Luminaire input power: 39 W Luminaire luminous flux: 5810 lm Luminaire efficacy: 149 lm/W

weight: 6.3 kg Scx: 0.05 m<sup>2</sup>

TLG AFLP F SMALLPDB.jpg

TLG\_AFLP\_M\_SML.wmf