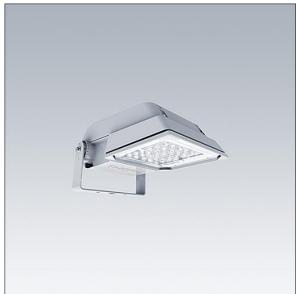

## Areaflood Pro

A compact, lightweight, general purpose LED area floodlight. With small body. LED converter configured for DALI control over additional wires, driving 36 LEDs at 500mA with Wide Road light distribution. IP66, IK08, Class II electrical. Body: die-cast aluminium (EN AC-44300), Light grey 150 sanded textured (close to RAL9006).. Enclosure: 4mm thick toughened glass. Reversable mounting stirrup supplied, Complete with 3000K LED.