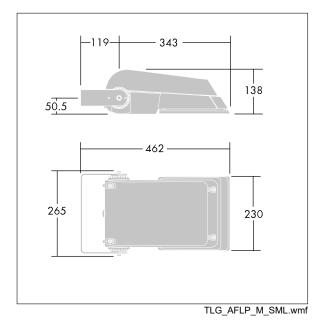

Dimensions: 462 x 265 x 139 mm Luminaire input power: 55 W Luminaire luminous flux: 7952 lm Luminaire efficacy: 145 lm/W weight: 6.3 kg Scx: 0.05 m<sup>2</sup>

TLG\_AFLP\_F\_SMALLPDB.jpg

This product contains light sources of energy efficiency class D.