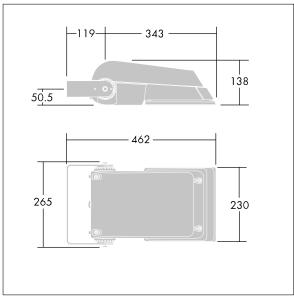

Dimensions: 462 x 265 x 139 mm Luminaire input power: 55 W Luminaire luminous flux: 7952 lm Luminaire efficacy: 145 lm/W

weight: 6.3 kg Scx: 0.05 m<sup>2</sup>

TLG AFLP F SMALLPDB.jpg

TLG\_AFLP\_M\_SML.wmf