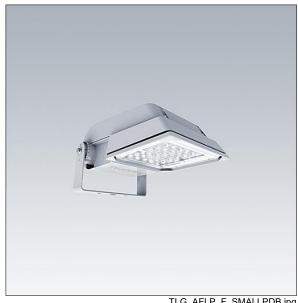

## Areaflood Pro

A compact, lightweight, general purpose LED area floodlight. With small body. LED converter configured for DALI control over additional wires, driving 36 LEDs at 500mA with Wide Road light distribution. IP66, IK08, Class II electrical. Body: die-cast aluminium (EN AC-44300), Light grey 150 sanded textured (close to RAL9006)... Enclosure: 4mm thick toughened glass. Reversable mounting stirrup supplied, Complete with 3000K LED.