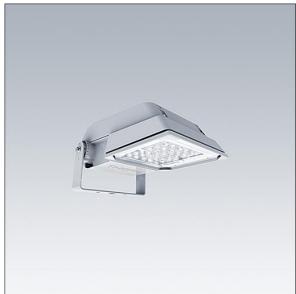

## Areaflood Pro

A compact, lightweight, general purpose LED area floodlight. With small body. LED converter configured for DALI control over additional wires, driving 36 LEDs at 700mA with Wide Road light distribution. IP66, IK08, Class II electrical. Body: die-cast aluminium (EN AC-44300), Light grey 150 sanded textured (close to RAL9006).. Enclosure: 4mm thick toughened glass. Reversable mounting stirrup supplied, Complete with 3000K LED.

Dimensions: 462 x 265 x 139 mm Luminaire input power: 77 W Luminaire luminous flux: 10559 lm Luminaire efficacy: 137 lm/W weight: 6.3 kg Scx: 0.05 m<sup>2</sup>

TLG AFLP F SMALLPDB.jpg

TLG\_AFLP\_M\_SML.wmf