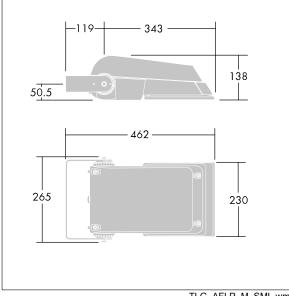

Dimensions: 462 x 265 x 139 mm Luminaire input power: 77 W Luminaire luminous flux: 10559 lm Luminaire efficacy: 137 lm/W weight: 6.3 kg Scx: 0.05 m<sup>2</sup>

TLG AFLP F SMALLPDB.jpg

TLG\_AFLP\_M\_SML.wmf