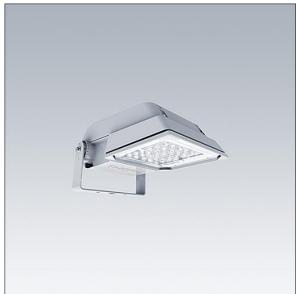

#### Areaflood Pro

A compact, lightweight, general purpose LED area floodlight. With small body. LED converter configured for DALI control over additional wires, driving 36 LEDs at 700mA with Wide Road light distribution. IP66, IK08, Class II electrical. Body: die-cast aluminium (EN AC-44300), Light grey 150 sanded textured (close to RAL9006).. Enclosure: 4mm thick toughened glass. Reversable mounting stirrup supplied, Complete with 3000K LED.