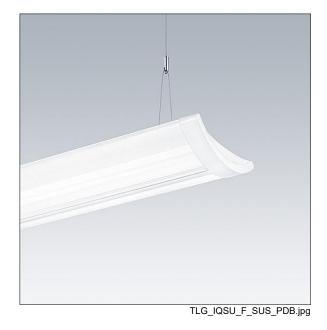

## **IQ Wave SP**

## 92911541 IQ SUSP S LED4900-840 HF E3TX TW6 WH

## IQ Wave SP

A lightweight, Suspended, LED luminaire with MV Tech optic. Electronic, fixed output control gear with 3 hour, Self/DALI Addressable test, emergency lighting circuit. Class I electrical, IP20, IK05. Body, diffuser, frame and endcaps: polycarbonate finished in white (close to RAL9016). Gear tray: pre-coated white steel. 6 core through wiring, including feed cable. Suspension wires included. Ceiling rose to be ordered separately. Complete with 4000K LED