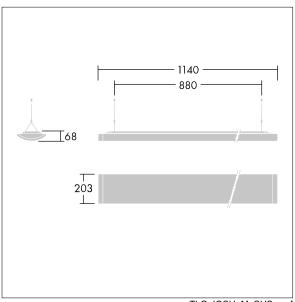

Dimensions: 1140 x 210 x 70 mm Luminaire input power: 42 W Luminaire luminous flux: 4900 lm Luminaire efficacy: 117 lm/W

weight: 4.5 kg

TLG\_IQSU\_M\_SUS.wmf

This product contains a light source of energy efficiency class D.