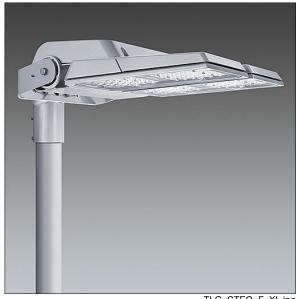

## **CiviTEQ**

A size LED road lighting lantern with 120 LEDs driven at 500mA with Road & Comfort optic. Electronic, fixed output control gear. Class II electrical, IP66, IK08. Housing: diecast aluminium, Light grey 150 sanded textured (close to RAL9006). Enclosure: toughened flat glass. Screws: stainless steel, Ecolubric® treated. Complete with 4000K LED. Surge protection: 10kV single pulse common mode and 8kV multipulse common mode and 6kV multipulse differential mode. If permanent DALI system is connected, 6kV multipulse common and differential mode.

Dimensions: 761 x 490 x 139 mm Luminaire input power: 177 W Luminaire luminous flux: 28982 Im Luminaire efficacy: 164 lm/W

Weight: 18.43 kg Scx: 0.063 m<sup>2</sup>

TLG\_CTEQ\_F\_XL.jpg

TLG\_CETQ\_M\_CQ XL.wmf