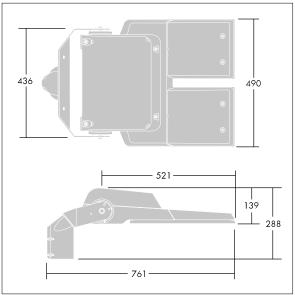

Dimensions: 761 x 490 x 139 mm Luminaire input power: 177 W Luminaire luminous flux: 28982 Im Luminaire efficacy: 164 lm/W

Weight: 18.43 kg Scx: 0.063 m<sup>2</sup>

TLG\_CTEQ\_F\_XL.jpg

TLG\_CETQ\_M\_CQ XL.wmf