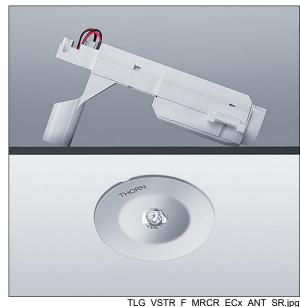

## Voyager Star

High performance, ceiling recessed LED emergency lighting luminaire, Luminaire for central emergency light supply, for single luminaire monitoring via Powerline on the CPS system, settable emergency light level with optic. Luminaire in maintained mode. Housing: die-cast aluminium, powder coated silver grey (close to RAL 9006). Gear box for mounting in ceiling recess:. IP20\_IP40, Ceiling recessed luminaire for 68 mm ceiling cut-out and ceiling thickness from 1 - 25 mm. Lens: polycarbonate. Luminaire can be installed quickly and maintained without tools. Electrical connection (230VAC) via maximum 2.5mm² cable, loop in - loop out possible. Optimum thermal management via heat sink. Maintained and non-maintained mode: -10°C to +35°C; power supply: 220-240 V AC (+/-10%) 50-60 Hz; 176-280 V DC Suitable for recessed installation in concrete casting surround (please order separately). Complete with LEDs.. Ceiling cutout Ø68mm in ceiling thicknesses 1-25mm.