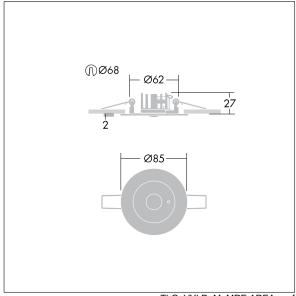

Luminaire input power: 3.4 W Dimensions: Ø85 x 2 mm

Weight: 0.34 kg

TLG\_VYLD\_M\_MRE AREA.wmf