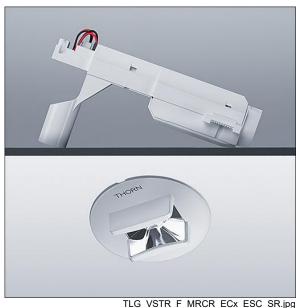

## Voyager Star

High performance, ceiling recessed LED emergency lighting luminaire, Luminaire for central emergency light supply, for single luminaire monitoring via Powerline on the CPS system, settable emergency light level with optic. Luminaire in maintained mode. Housing: die-cast aluminium, powder coated silver grey (close to RAL 9006). Gear box for mounting in ceiling recess:. IP20\_IP40, Ceiling recessed luminaire for 68 mm ceiling cut-out and ceiling thickness from 1 - 25 mm. Lens: polycarbonate. Luminaire can be installed quickly and maintained without tools. Electrical connection (230VAC) via maximum 2.5mm² cable, loop in - loop out possible. Optimum thermal management via heat sink. Maintained and non-maintained mode: -10°C to +35°C; power supply: 220-240 V AC (+/-10%) 50-60 Hz; 176-280 V DC Suitable for recessed installation in concrete casting surround (please order separately). Complete with LEDs.. Ceiling cutout Ø68mm in ceiling thicknesses 1-25mm.