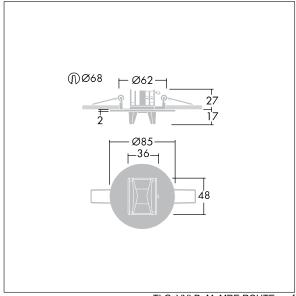

Luminaire input power: 3.4 W Dimensions: Ø85 x 2 mm

Weight: 0.34 kg

TLG\_VYLD\_M\_MRE ROUTE.wmf