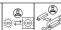

## Aerie

A discreet, post top LED lantern with a timeless design. LED driver for 24 LEDs, driven at 700mA with Wide Street Comfort (asymmetrical) distribution. Class I electrical, IP66, IK10. Canopy and base: corrosion resistant die-cast powder coated aluminium suitable for C5 environments, finished textured anthracite (close to RAL7043). Enclosure: slim UV stabilised polycarbonate with clear finish. Complete with 4000K LED. Post top mounting to Ø76mm column. Pre-wired with 5m cable.