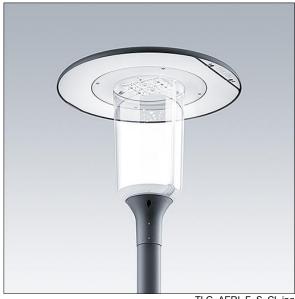

Dimensions: Ø602 x 586 mm Luminaire input power: 51 W Luminaire luminous flux: 7505 lm Luminaire efficacy: 147 lm/W

Weight: 11.21 kg Scx: 0.172 m<sup>2</sup>

TLG\_AERI\_F\_S\_CL.jpg

TLG\_AERI\_M\_T76\_S.wmf