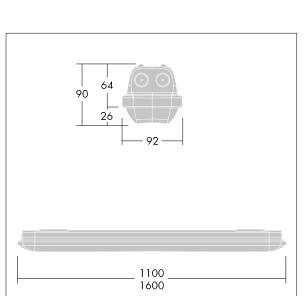

Note: please contact your consultant if you are planning to use the luminaire in environments with chemical pollutants, high or condensing humidity and major variations in temperature.

Dimensions: 1600 x 92 x 90 mm Luminaire input power: 44.4 W Luminaire luminous flux: 6770 lm Luminaire efficacy: 152 lm/W

Weight: 2.41 kg

TLG\_AQUP\_M\_LD1.wmf