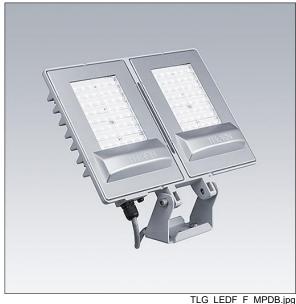

## **LED Fit**

A simple, ultra lightweight, medium LED area floodlight with true asymmetric optic. Integral fixed output control gear. Class I electrical, IP66, Impact strength: IK07. Body: diecast aluminium Light grey 150 sanded textured (close to RAL9006). Stirrup: aluminium. Visor: polycarbonate with external surface powder coated Light grey 150 sanded textured (close to RAL9006). Pre-wired with 0.6m cable. Stirrup can be fixed by one M10 and/or two M8 fixation points, it is reversible allowing different mounting positions. Complete with 3000K LED.

Dimensions: 368 x 236 x 48 mm Luminaire input power: 90 W Luminaire luminous flux: 8600 lm Luminaire efficacy: 96 lm/W

weight: 3 kg

TLG\_LEDF\_M\_90W.wmf

This product contains a light source of energy efficiency class E.