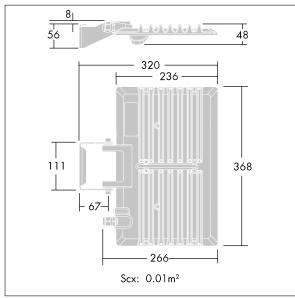

Dimensions: 368 x 236 x 48 mm Luminaire input power: 90 W Luminaire luminous flux: 8600 lm Luminaire efficacy: 96 lm/W

weight: 3 kg

TLG\_LEDF\_M\_90W.wmf

This product contains a light source of energy efficiency class E.