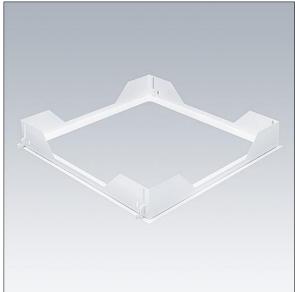

## THORN

Omega Pro 2

Recessing frame for mounting a 622 x 622mm Omega Pro 2 luminaire in a plasterboard ceiling of 12-50mm thickness. Kit consists of sheet metal structure and height adjustable wedges adapting to different ceiling thicknesses. In order to install the product (including CKIT) within the frame comfortably and without damaging the optic, a void depth of 200mm and a border of 150mm around the cut out is recommended.

Dimensions: 655 x 655 x 91 mm Ceiling cutout: 640 x 640mm. Weight: 1.97 kg

TLG\_OMGL\_F\_MOUNTINGKIT2.jpg

All values marked with an \* are rated values. Unless stated otherwise, the values apply to an ambient temperature of 25°C.