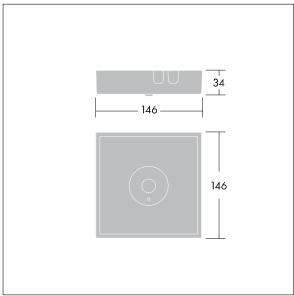

Luminaire input power: 3.7 W Dimensions: 146 x 146 x 34 mm

Weight: 0.65 kg

TLG VSTR F MSC side ECx ANT WH.jpg

TLG\_VYLD\_M\_MCE AREA.wmf