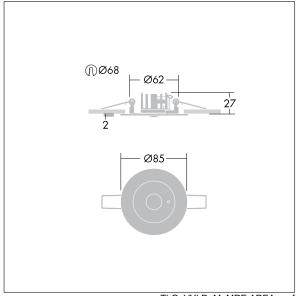

## Voyager Star

High performance, ceiling recessed LED emergency lighting luminaire, Luminaire for central emergency light supply, for single luminaire monitoring via DALI (DALI-2 certified), settable emergency light level with optic. Luminaire in maintained mode. Housing: die-cast aluminium, powder coated white (close to RAL9016). Gear box for mounting in ceiling recess:. IP20\_IP40, Ceiling recessed luminaire for 68 mm ceiling cut-out and ceiling thickness from 1 - 25 mm. Lens: polycarbonate. Luminaire can be installed quickly and maintained without tools. Electrical connection (230VAC) via maximum 2.5mm<sup>2</sup> cable, loop in - loop out possible. Optimum thermal management via heat sink. Maintained mode: -30°C to +30°C, non-maintained mode: -30°C to +35°C; power supply: 220-240 V AC (+/- 10%) 50-60 Hz; 176-280 V DC Suitable for recessed installation in concrete casting surround (please order separately). Complete with LEDs.. Ceiling cutout Ø68mm in ceiling thicknesses 1-25mm.

Luminaire input power: 3.7 W Dimensions: Ø85 x 2 mm

Weight: 0.45 kg

TLG\_VYLD\_M\_MRE AREA.wmf