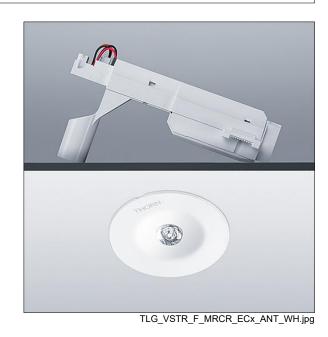

## 96633208 VOYAGER STAR P MRCR ANT ECD WH

## Voyager Star

High performance, ceiling recessed LED emergency lighting luminaire, Luminaire for central emergency light supply, for single luminaire monitoring via DALI (DALI-2 certified), settable emergency light level with optic. Luminaire in maintained mode. Housing: die-cast aluminium, powder coated white (close to RAL9016). Gear box for mounting in ceiling recess:. IP20\_IP40, Ceiling recessed luminaire for 68 mm ceiling cut-out and ceiling thickness from 1 - 25 mm. Lens: polycarbonate. Luminaire can be installed quickly and maintained without tools. Electrical connection (230VAC) via maximum 2.5mm<sup>2</sup> cable, loop in - loop out possible. Optimum thermal management via heat sink. Maintained mode: -30°C to +30°C, non-maintained mode: -30°C to +35°C; power supply: 220-240 V AC (+/- 10%) 50-60 Hz; 176-280 V DC Suitable for recessed installation in concrete casting surround (please order separately). Complete with LEDs.. Ceiling cutout Ø68mm in ceiling thicknesses 1-25mm.