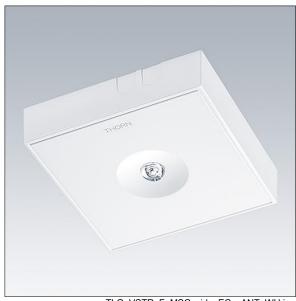

## Voyager Star

## 96633210 VOYAGER STAR P MSC ANT ECP WH

## Voyager Star

High performance, surface mounted LED emergency lighting luminaire, Luminaire for central emergency light supply, for single monitoring of the luminaire via Powerline in connection with the eBox System, settable emergency light level with optic. Luminaire in maintained mode. Housing: die-cast aluminium, powder coated white (close to RAL9016). Gear tray: galvanised. Lens: polycarbonate. IP40, Ceiling surface-mounted luminaire. Luminaire can be installed quickly and maintained without tools. Electrical connection (230VAC) via maximum 2.5mm² cable, loop in loop out possible. Optimum thermal management via heat sink. Maintained and non-maintained mode: -30°C to +35°C; power supply: 220-240 V AC (+/- 10%) 50-60 Hz; 176-280 V DC Complete with LEDs..