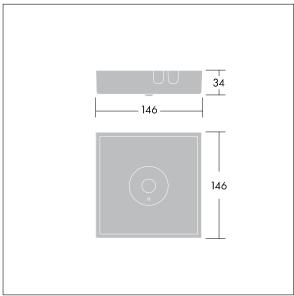

Luminaire input power: 3.6 W Dimensions: 146 x 146 x 34 mm

Weight: 0.65 kg

TLG VSTR F MSC side ECx ANT WH.jpg

TLG\_VYLD\_M\_MCE AREA.wmf