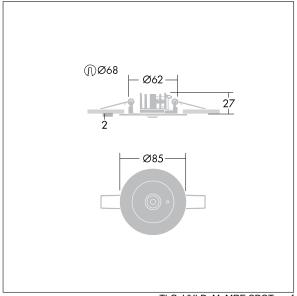

## Voyager Star

High performance, ceiling recessed LED emergency lighting luminaire, Luminaire for central emergency light supply, for single luminaire monitoring via DALI (DALI-2 certified), settable emergency light level with optic. Luminaire in maintained mode. Housing: die-cast aluminium, powder coated white (close to RAL9016). Gear box for mounting in ceiling recess:. IP20\_IP40, Ceiling recessed luminaire for 68 mm ceiling cut-out and ceiling thickness from 1 - 25 mm. Lens: polycarbonate. Luminaire can be installed quickly and maintained without tools. Electrical connection (230VAC) via maximum 2.5mm<sup>2</sup> cable, loop in - loop out possible. Optimum thermal management via heat sink. Maintained mode: -30°C to +30°C, non-maintained mode: -30°C to +35°C; power supply: 220-240 V AC (+/- 10%) 50-60 Hz; 176-280 V DC Suitable for recessed installation in concrete casting surround (please order separately). Complete with LEDs.. Ceiling cutout Ø68mm in ceiling thicknesses 1-25mm.

Luminaire input power: 3.7 W Dimensions: Ø85 x 2 mm

Weight: 0.45 kg

TLG\_VYLD\_M\_MRE SPOT.wmf