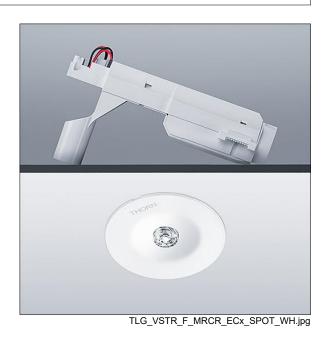

## Voyager Star

High performance, ceiling recessed LED emergency lighting luminaire, Luminaire for central emergency light supply, for single luminaire monitoring via DALI (DALI-2 certified), settable emergency light level with optic. Luminaire in maintained mode. Housing: die-cast aluminium, powder coated white (close to RAL9016). Gear box for mounting in ceiling recess:. IP20\_IP40, Ceiling recessed luminaire for 68 mm ceiling cut-out and ceiling thickness from 1 - 25 mm. Lens: polycarbonate. Luminaire can be installed quickly and maintained without tools. Electrical connection (230VAC) via maximum 2.5mm<sup>2</sup> cable, loop in - loop out possible. Optimum thermal management via heat sink. Maintained mode: -30°C to +30°C, non-maintained mode: -30°C to +35°C; power supply: 220-240 V AC (+/- 10%) 50-60 Hz; 176-280 V DC Suitable for recessed installation in concrete casting surround (please order separately). Complete with LEDs.. Ceiling cutout Ø68mm in ceiling thicknesses 1-25mm.

Luminaire input power: 3.7 W Dimensions: Ø85 x 2 mm

Weight: 0.45 kg

TLG\_VYLD\_M\_MRE SPOT.wmf