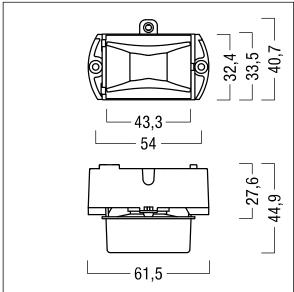

### Voyager Star

High performance, LED emergency lighting kit for incorporation into a suitable housing (not supplied), Luminaire for central emergency light supply, for single luminaire monitoring via DALI (DALI-2 certified), settable emergency light level with optic. Luminaire in maintained mode. Lens: polycarbonate. Optimum thermal management via heat sink. Voltage supply: 220-240 V AC (+/- 10%) 50-60 Hz; 176-280 V DC Complete with LEDs..

Luminaire input power: 3.7 W

Weight: 0.2 kg

ZS\_ONL\_M\_RESC\_escape\_optik.wmf