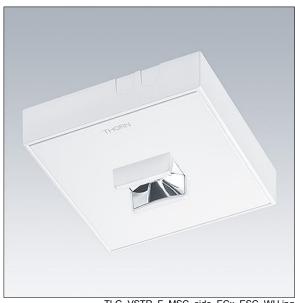

## Voyager Star

## 96633232 VOYAGER STAR P MSC ESC ECP WH

## Voyager Star

High performance, surface mounted LED emergency lighting luminaire, Luminaire for central emergency light supply, for single monitoring of the luminaire via Powerline in connection with the eBox System, settable emergency light level with optic. Luminaire in maintained mode. Housing: die-cast aluminium, powder coated white (close to RAL9016). Gear tray: galvanised. Lens: polycarbonate. IP40, Ceiling surface-mounted luminaire. Luminaire can be installed quickly and maintained without tools. Electrical connection (230VAC) via maximum 2.5mm² cable, loop in loop out possible. Optimum thermal management via heat sink. Maintained and non-maintained mode: -30°C to +35°C; power supply: 220-240 V AC (+/- 10%) 50-60 Hz; 176-280 V DC Complete with LEDs..

Luminaire input power: 3.6 W Dimensions: 146 x 146 x 34 mm

Weight: 0.65 kg

TLG VSTR F MSC side ECx ESC WH.jpg

TLG\_VYLD\_M\_MCE ROUTE.wmf