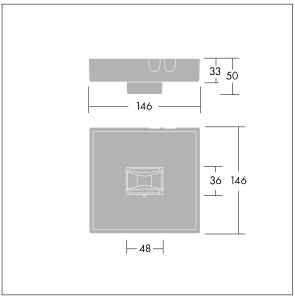

Luminaire input power: 3.6 W Dimensions: 146 x 146 x 34 mm

Weight: 0.65 kg

TLG VSTR F MSC side ECx ESC WH.jpg

TLG\_VYLD\_M\_MCE ROUTE.wmf