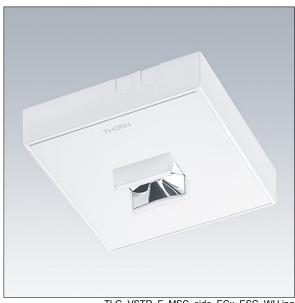

## Voyager Star

High performance, surface mounted LED emergency lighting luminaire, Luminaire for central emergency light supply, for single monitoring of the luminaire via Powerline in connection with the eBox System, settable emergency light level with optic. Luminaire in maintained mode. Housing: die-cast aluminium, powder coated white (close to RAL9016). Gear tray: galvanised. Lens: polycarbonate. IP40, Ceiling surface-mounted luminaire. Luminaire can be installed quickly and maintained without tools. Electrical connection (230VAC) via maximum 2.5mm² cable, loop in loop out possible. Optimum thermal management via heat sink. Maintained and non-maintained mode: -30°C to +35°C; power supply: 220-240 V AC (+/- 10%) 50-60 Hz; 176-280 V DC Complete with LEDs..

Luminaire input power: 3.6 W Dimensions: 146 x 146 x 34 mm

Weight: 0.65 kg

TLG VSTR F MSC side ECx ESC WH.jpg

TLG\_VYLD\_M\_MCE ROUTE.wmf