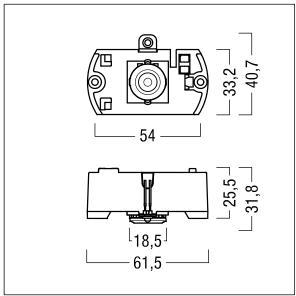

Luminaire input power: 3.6 W

Weight: 0.2 kg

ZS\_ONL\_M\_RESC\_spot\_optik.wmf

All values marked with an \* are rated values. Thorn uses tried and tested components from leading suppliers, however there may be isolated instances of technology-related failures of individual LEDs during the rated product lifetime. International standards set the tolerance in initial flux and connected load at ±10%. Unless stated otherwise, the values apply to an ambient temperature of 25°C.