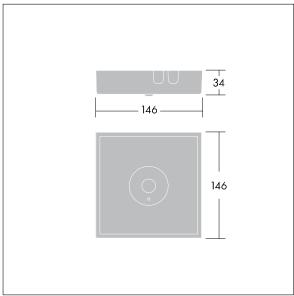

Luminaire input power: 3.7 W Dimensions: 146 x 146 x 34 mm

Weight: 0.65 kg

TLG VSTR F MSC side ECx ANT SR.jpg

TLG\_VYLD\_M\_MCE AREA.wmf