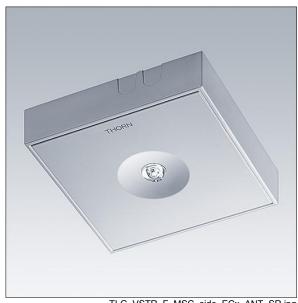

## Voyager Star

High performance, surface mounted LED emergency lighting luminaire, Luminaire for central emergency light supply, for single luminaire monitoring via DALI (DALI-2 certified), settable emergency light level with optic. Luminaire in maintained mode. Housing: die-cast aluminium, powder coated silver grey (close to RAL 9006). Gear tray: galvanised sheet steel. Lens: polycarbonate. IP40, Ceiling surface-mounted luminaire. Luminaire can be installed quickly and maintained without tools. Electrical connection (230VAC) via maximum 2.5mm² cable, loop in loop out possible. Optimum thermal management via heat sink. Maintained and non-maintained mode: -30°C to +35°C; power supply: 220-240 V AC (+/- 10%) 50-60 Hz; 176-280 V DC Complete with LEDs..