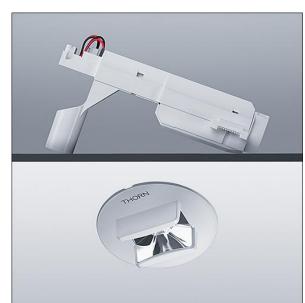

## Voyager Star

High performance, ceiling recessed LED emergency lighting luminaire, Luminaire for central emergency light supply, for single luminaire monitoring via DALI (DALI-2 certified), settable emergency light level with optic. Luminaire in maintained mode. Housing: die-cast aluminium, powder coated silver grey (close to RAL 9006). Gear box for mounting in ceiling recess:. IP20\_IP40, Ceiling recessed luminaire for 68 mm ceiling cut-out and ceiling thickness from 1 - 25 mm. Lens: polycarbonate. Luminaire can be installed quickly and maintained without tools. Electrical connection (230VAC) via maximum 2.5mm<sup>2</sup> cable, loop in - loop out possible. Optimum thermal management via heat sink. Maintained mode: -30°C to +30°C, non-maintained mode: -30°C to +35°C; power supply: 220-240 V AC (+/- 10%) 50-60 Hz; 176-280 V DC Suitable for recessed installation in concrete casting surround (please order separately). Complete with LEDs.. Ceiling cutout Ø68mm in ceiling thicknesses 1-25mm.

Luminaire input power: 3.7 W Dimensions: Ø85 x 2 mm Weight: 0.45 kg

TLG\_VSTR\_F\_MRCR\_ECx\_ESC\_SR.jpg

1 H( )

All values marked with an \* are rated values. Thorn uses tried and tested components from leading suppliers, however there may be isolated instances of technology-related failures of individual LEDs during the rated product lifetime. International standards set the tolerance in initial flux and connected load at ±10%. Unless stated otherwise, the values apply to an ambient temperature of 25°C.