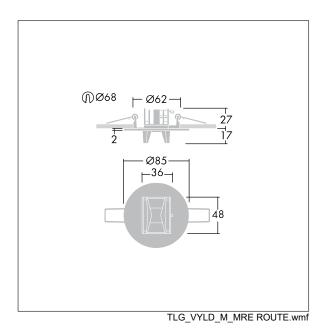

## Voyager Star

High performance, ceiling recessed LED emergency lighting luminaire, Luminaire for central emergency light supply, for single luminaire monitoring via DALI (DALI-2 certified), settable emergency light level with optic. Luminaire in maintained mode. Housing: die-cast aluminium, powder coated silver grey (close to RAL 9006). Gear box for mounting in ceiling recess:. IP20\_IP40, Ceiling recessed luminaire for 68 mm ceiling cut-out and ceiling thickness from 1 - 25 mm. Lens: polycarbonate. Luminaire can be installed quickly and maintained without tools. Electrical connection (230VAC) via maximum 2.5mm<sup>2</sup> cable, loop in - loop out possible. Optimum thermal management via heat sink. Maintained mode: -30°C to +30°C, non-maintained mode: -30°C to +35°C; power supply: 220-240 V AC (+/- 10%) 50-60 Hz; 176-280 V DC Suitable for recessed installation in concrete casting surround (please order separately). Complete with LEDs.. Ceiling cutout Ø68mm in ceiling thicknesses 1-25mm.

Luminaire input power: 3.7 W Dimensions: Ø85 x 2 mm Weight: 0.45 kg

TLG\_VSTR\_F\_MRCR\_ECx\_ESC\_SR.jpg

1 H( )

All values marked with an \* are rated values. Thorn uses tried and tested components from leading suppliers, however there may be isolated instances of technology-related failures of individual LEDs during the rated product lifetime. International standards set the tolerance in initial flux and connected load at ±10%. Unless stated otherwise, the values apply to an ambient temperature of 25°C.