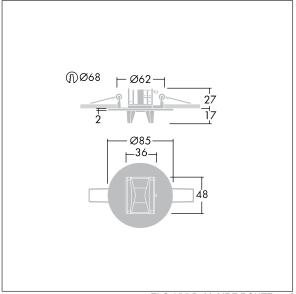

Luminaire input power: 3.7 W Dimensions: Ø85 x 2 mm

Weight: 0.45 kg

TLG\_VYLD\_M\_MRE ROUTE.wmf

All values marked with an \* are rated values. Thorn uses tried and tested components from leading suppliers, however there may be isolated instances of technology-related failures of individual LEDs during the rated product lifetime. International standards set the tolerance in initial flux and connected load at ±10%. Unless stated otherwise, the values apply to an ambient temperature of 25°C.