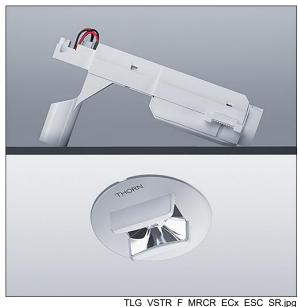

## Voyager Star

High performance, ceiling recessed LED emergency lighting luminaire, Luminaire for central emergency light supply, for single luminaire monitoring via DALI (DALI-2 certified), settable emergency light level with optic. Luminaire in maintained mode. Housing: die-cast aluminium, powder coated silver grey (close to RAL 9006). Gear box for mounting in ceiling recess:. IP20\_IP40, Ceiling recessed luminaire for 68 mm ceiling cut-out and ceiling thickness from 1 - 25 mm. Lens: polycarbonate. Luminaire can be installed quickly and maintained without tools. Electrical connection (230VAC) via maximum 2.5mm² cable, loop in - loop out possible. Optimum thermal management via heat sink. Maintained mode: -30°C to +30°C, non-maintained mode: -30°C to +35°C; power supply: 220-240 V AC (+/- 10%) 50-60 Hz; 176-280 V DC Suitable for recessed installation in concrete casting surround (please order separately). Complete with LEDs.. Ceiling cutout Ø68mm in ceiling thicknesses 1-25mm.