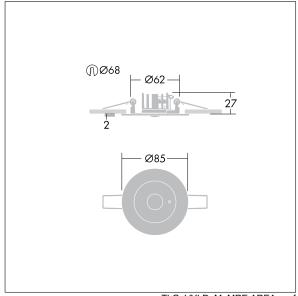

## Voyager Star

High performance, ceiling recessed LED emergency lighting luminaire, Luminaire for central emergency light supply, for single luminaire monitoring via DALI (DALI-2 certified), settable emergency light level with optic. Luminaire in maintained mode. Housing: die-cast aluminium, powder coated silver grey (close to RAL 9006). Gear box for mounting in ceiling recess:. IP20\_IP40, Ceiling recessed luminaire for 68 mm ceiling cut-out and ceiling thickness from 1 - 25 mm. Lens: polycarbonate. Luminaire can be installed quickly and maintained without tools. Electrical connection (230VAC) via maximum 2.5mm² cable, loop in - loop out possible. Optimum thermal management via heat sink. Maintained mode: -30°C to +30°C, non-maintained mode: -30°C to +35°C; power supply: 220-240 V AC (+/- 10%) 50-60 Hz; 176-280 V DC Suitable for recessed installation in concrete casting surround (please order separately). Complete with LEDs.. Ceiling cutout Ø68mm in ceiling thicknesses 1-25mm.

Luminaire input power: 3.7 W Dimensions: Ø85 x 2 mm

Weight: 0.45 kg

TLG\_VYLD\_M\_MRE AREA.wmf