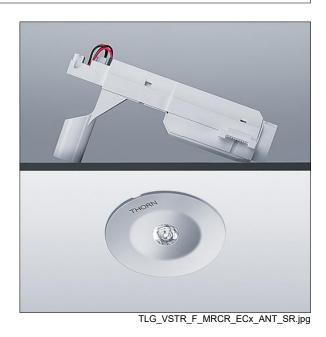

## 96633243 VOYAGER STAR P MRCR ANT ECD SR

## Voyager Star

High performance, ceiling recessed LED emergency lighting luminaire, Luminaire for central emergency light supply, for single luminaire monitoring via DALI (DALI-2 certified), settable emergency light level with optic. Luminaire in maintained mode. Housing: die-cast aluminium, powder coated silver grey (close to RAL 9006). Gear box for mounting in ceiling recess:. IP20\_IP40, Ceiling recessed luminaire for 68 mm ceiling cut-out and ceiling thickness from 1 - 25 mm. Lens: polycarbonate. Luminaire can be installed quickly and maintained without tools. Electrical connection (230VAC) via maximum 2.5mm² cable, loop in - loop out possible. Optimum thermal management via heat sink. Maintained mode: -30°C to +30°C, non-maintained mode: -30°C to +35°C; power supply: 220-240 V AC (+/- 10%) 50-60 Hz; 176-280 V DC Suitable for recessed installation in concrete casting surround (please order separately). Complete with LEDs.. Ceiling cutout Ø68mm in ceiling thicknesses 1-25mm.