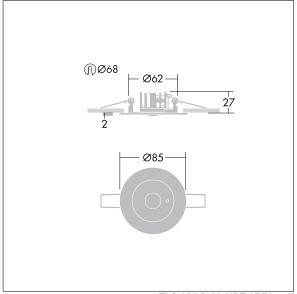

Luminaire input power: 3.7 W Dimensions: Ø85 x 2 mm

Weight: 0.45 kg

TLG\_VYLD\_M\_MRE AREA.wmf