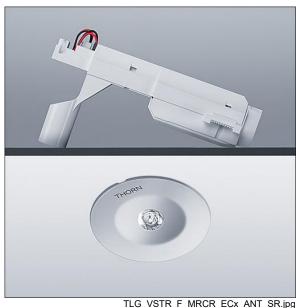

## Voyager Star

High performance, ceiling recessed LED emergency lighting luminaire, Luminaire for central emergency light supply, for single luminaire monitoring via DALI (DALI-2 certified), settable emergency light level with optic. Luminaire in maintained mode. Housing: die-cast aluminium, powder coated silver grey (close to RAL 9006). Gear box for mounting in ceiling recess:. IP20\_IP40, Ceiling recessed luminaire for 68 mm ceiling cut-out and ceiling thickness from 1 - 25 mm. Lens: polycarbonate. Luminaire can be installed quickly and maintained without tools. Electrical connection (230VAC) via maximum 2.5mm² cable, loop in - loop out possible. Optimum thermal management via heat sink. Maintained mode: -30°C to +30°C, non-maintained mode: -30°C to +35°C; power supply: 220-240 V AC (+/- 10%) 50-60 Hz; 176-280 V DC Suitable for recessed installation in concrete casting surround (please order separately). Complete with LEDs.. Ceiling cutout Ø68mm in ceiling thicknesses 1-25mm.

## Voyager Star 96633243 VOYAGER STAR P MRCR ANT ECD SR