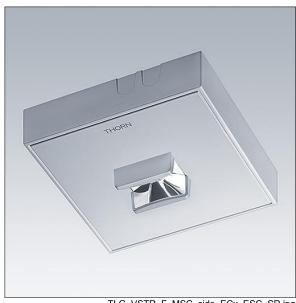

## Voyager Star

High performance, surface mounted LED emergency lighting luminaire, Luminaire for central emergency light supply, for single monitoring of the luminaire via Powerline in connection with the eBox System, settable emergency light level with optic. Luminaire in maintained mode. Housing: die-cast aluminium, powder coated silver grey (close to RAL 9006). Gear tray: galvanised sheet steel. Lens: polycarbonate. IP40, Ceiling surface-mounted luminaire. Luminaire can be installed quickly and maintained without tools. Electrical connection (230VAC) via maximum 2.5mm² cable, loop in - loop out possible. Optimum thermal management via heat sink. Maintained and non-maintained mode: -30°C to +35°C; power supply: 220-240 V AC (+/- 10%) 50-60 Hz; 176-280 V DC Complete with LEDs..

Luminaire input power: 3.6 W Dimensions: 146 x 146 x 34 mm

Weight: 0.65 kg

TLG VSTR F MSC side ECx ESC SR.jpg

TLG\_VYLD\_M\_MCE ROUTE.wmf