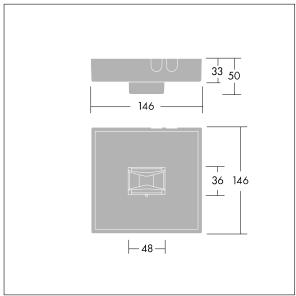

Luminaire input power: 3.6 W Dimensions: 146 x 146 x 34 mm

Weight: 0.65 kg

TLG VSTR F MSC side ECx ESC SR.jpg

TLG\_VYLD\_M\_MCE ROUTE.wmf