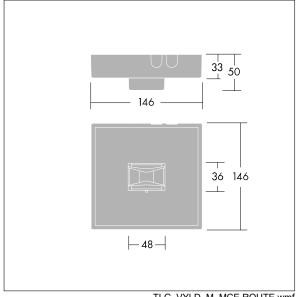

Luminaire input power: 3.6 W Dimensions: 146 x 146 x 34 mm

Weight: 0.65 kg

TLG VSTR F MSC side ECx ESC SR.jpg

TLG\_VYLD\_M\_MCE ROUTE.wmf