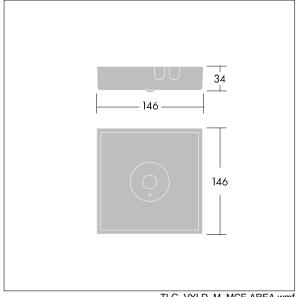

Luminaire input power: 3.6 W Dimensions: 146 x 146 x 34 mm

Weight: 0.65 kg

TLG VSTR F MSC side ECx ANT SR.jpg

TLG\_VYLD\_M\_MCE AREA.wmf