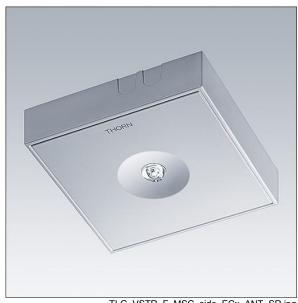

## Voyager Star

High performance, surface mounted LED emergency lighting luminaire, Luminaire for central emergency light supply, for single monitoring of the luminaire via Powerline in connection with the eBox System, settable emergency light level with optic. Luminaire in maintained mode. Housing: die-cast aluminium, powder coated silver grey (close to RAL 9006). Gear tray: galvanised sheet steel. Lens: polycarbonate. IP40, Ceiling surface-mounted luminaire. Luminaire can be installed quickly and maintained without tools. Electrical connection (230VAC) via maximum 2.5mm² cable, loop in - loop out possible. Optimum thermal management via heat sink. Maintained and non-maintained mode: -30°C to +35°C; power supply: 220-240 V AC (+/- 10%) 50-60 Hz; 176-280 V DC Complete with LEDs..

Luminaire input power: 3.6 W Dimensions: 146 x 146 x 34 mm

Weight: 0.65 kg

TLG VSTR F MSC side ECx ANT SR.jpg

TLG\_VYLD\_M\_MCE AREA.wmf