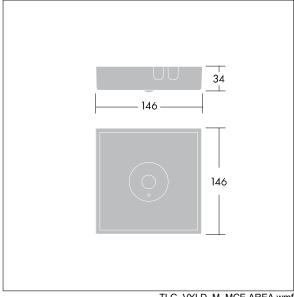

Luminaire input power: 3.6 W Dimensions: 146 x 146 x 34 mm

Weight: 0.65 kg

TLG VSTR F MSC side ECx ANT SR.jpg

TLG\_VYLD\_M\_MCE AREA.wmf