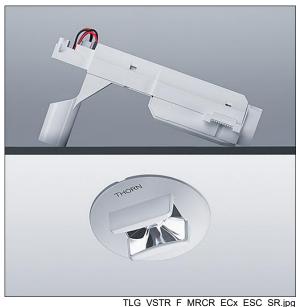

## Voyager Star

High performance, ceiling recessed LED emergency lighting luminaire, Luminaire for central emergency light supply, for single monitoring of the luminaire via Powerline in connection with the eBox System, settable emergency light level with optic. Luminaire in maintained mode. Housing: die-cast aluminium, powder coated silver grey (close to RAL 9006). Gear box for mounting in ceiling recess:. IP20\_IP40, Ceiling recessed luminaire for 68 mm ceiling cut-out and ceiling thickness from 1 - 25 mm. Lens: polycarbonate. Luminaire can be installed quickly and maintained without tools. Electrical connection (230VAC) via maximum 2.5mm² cable, loop in - loop out possible. Optimum thermal management via heat sink. Maintained mode: -30°C to +30°C, non-maintained mode: -30°C to +35°C; power supply: 220-240 V AC (+/- 10%) 50-60 Hz; 176-280 V DC Suitable for recessed installation in concrete casting surround (please order separately). Complete with LEDs.. Ceiling cutout Ø68mm in ceiling thicknesses 1-25mm.