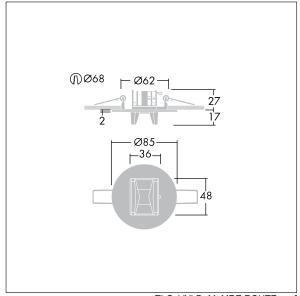

Luminaire input power: 3.6 W Dimensions: Ø85 x 2 mm

Weight: 0.45 kg

TLG\_VYLD\_M\_MRE ROUTE.wmf

All values marked with an \* are rated values. Thorn uses tried and tested components from leading suppliers, however there may be isolated instances of technology-related failures of individual LEDs during the rated product lifetime. International standards set the tolerance in initial flux and connected load at ±10%. Unless stated otherwise, the values apply to an ambient temperature of 25°C.