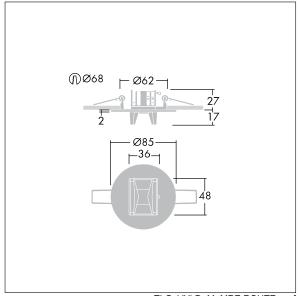

## Voyager Star

High performance, ceiling recessed LED emergency lighting luminaire, Luminaire for central emergency light supply, for single monitoring of the luminaire via Powerline in connection with the eBox System, settable emergency light level with optic. Luminaire in maintained mode. Housing: die-cast aluminium, powder coated silver grey (close to RAL 9006). Gear box for mounting in ceiling recess:. IP20\_IP40, Ceiling recessed luminaire for 68 mm ceiling cut-out and ceiling thickness from 1 - 25 mm. Lens: polycarbonate. Luminaire can be installed quickly and maintained without tools. Electrical connection (230VAC) via maximum 2.5mm² cable, loop in - loop out possible. Optimum thermal management via heat sink. Maintained mode: -30°C to +30°C, non-maintained mode: -30°C to +35°C; power supply: 220-240 V AC (+/- 10%) 50-60 Hz; 176-280 V DC Suitable for recessed installation in concrete casting surround (please order separately). Complete with LEDs.. Ceiling cutout Ø68mm in ceiling thicknesses 1-25mm.

Luminaire input power: 3.6 W Dimensions: Ø85 x 2 mm

Weight: 0.45 kg

TLG\_VYLD\_M\_MRE ROUTE.wmf