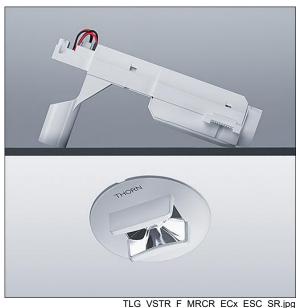

## Voyager Star

High performance, ceiling recessed LED emergency lighting luminaire, Luminaire for central emergency light supply, for single monitoring of the luminaire via Powerline in connection with the eBox System, settable emergency light level with optic. Luminaire in maintained mode. Housing: die-cast aluminium, powder coated silver grey (close to RAL 9006). Gear box for mounting in ceiling recess:. IP20\_IP40, Ceiling recessed luminaire for 68 mm ceiling cut-out and ceiling thickness from 1 - 25 mm. Lens: polycarbonate. Luminaire can be installed quickly and maintained without tools. Electrical connection (230VAC) via maximum 2.5mm² cable, loop in - loop out possible. Optimum thermal management via heat sink. Maintained mode: -30°C to +30°C, non-maintained mode: -30°C to +35°C; power supply: 220-240 V AC (+/- 10%) 50-60 Hz; 176-280 V DC Suitable for recessed installation in concrete casting surround (please order separately). Complete with LEDs.. Ceiling cutout Ø68mm in ceiling thicknesses 1-25mm.

## Voyager Star 96633248 VOYAGER STAR P MRCR ESC ECP SR