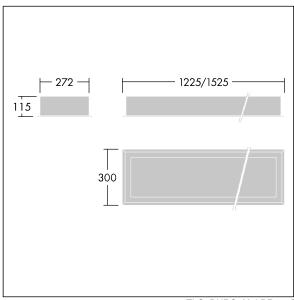

Dimensions: 1525 x 300 x 115 mm Luminaire input power: 46.7 W Luminaire luminous flux: 5246 lm Luminaire efficacy: 112 lm/W

Weight: 17 kg

TLG\_DURO\_M\_LDR.wmf

This product contains a light source of energy efficiency class C.