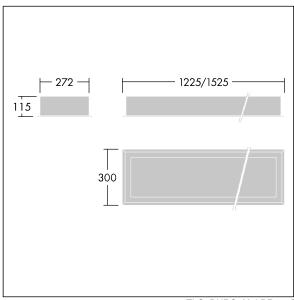

Dimensions: 1525 x 300 x 115 mm Luminaire input power: 46.2 W Luminaire luminous flux: 5060 lm Luminaire efficacy: 110 lm/W

Weight: 17 kg

TLG DURO F MRE.jpg

TLG\_DURO\_M\_LDR.wmf

This product contains a light source of energy efficiency class C.