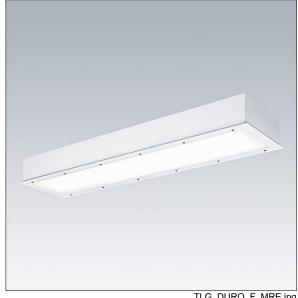

Dimensions: 1525 x 300 x 115 mm Luminaire input power: 46.2 W Luminaire luminous flux: 5060 lm Luminaire efficacy: 110 lm/W

Weight: 17 kg

TLG DURO F MRE.jpg

TLG\_DURO\_M\_LDR.wmf

This product contains a light source of energy efficiency class C.