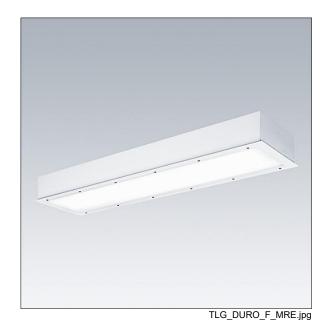

## Durolight

Anti-vandal Recessed LED luminaire. Electronic, fixed output control gear. IP65, IK10, Class I electrical. Body: 2mm sheet steel painted white (close to RAL9016). Gasket: non-ageing polyurethane foam. Diffuser: 3mm thick polycarbonate with outstanding impact resistance, connected and secured with tamper-resistant stainless steel twin hole screws to the body. Complete with 3000K LED

Dimensions: 1525 x 300 x 115 mm Luminaire input power: 46.2 W Luminaire luminous flux: 5060 lm Luminaire efficacy: 110 lm/W

Weight: 17 kg

TLG\_DURO\_M\_LDR.wmf

This product contains a light source of energy efficiency class C.