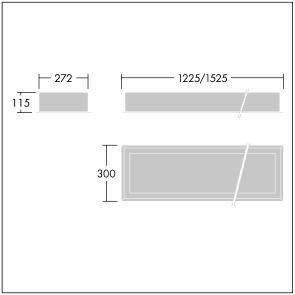

Dimensions: 1525 x 300 x 115 mm Luminaire input power: 46.7 W Luminaire luminous flux: 5246 lm Luminaire efficacy: 112 lm/W Weight: 17 kg

|H()

TLG\_DURO\_F\_MRE.jpg

TLG\_DURO\_M\_LDR.wmf

This product contains a light source of energy efficiency class C.