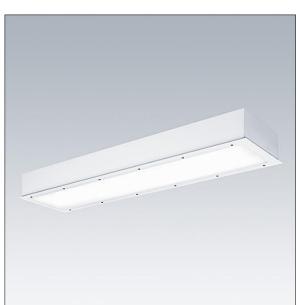

## 96633054 DUROLIGHT-R 5300-840 HFIX L1525

## Durolight

Anti-vandal Recessed LED luminaire. Electronic, DALI dimmable control gear. IP65, IK10, Class I electrical. Body: 2mm sheet steel painted white (close to RAL9016). Gasket: non-ageing polyurethane foam. Diffuser: 3mm thick polycarbonate with outstanding impact resistance, connected and secured with tamper-resistant stainless steel twin hole screws to the body. Complete with 4000K LED

Dimensions: 1525 x 300 x 115 mm Luminaire input power: 46.7 W Luminaire luminous flux: 5246 lm Luminaire efficacy: 112 lm/W Weight: 17 kg

|H()

TLG\_DURO\_F\_MRE.jpg

TLG\_DURO\_M\_LDR.wmf

This product contains a light source of energy efficiency class C.