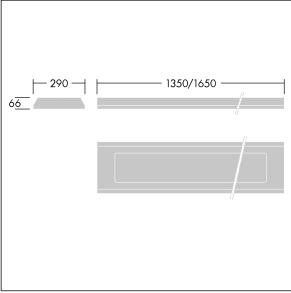

Dimensions: 1350 x 290 x 66 mm Luminaire input power: 38 W Luminaire luminous flux: 4100 lm Luminaire efficacy: 108 lm/W Weight: 15 kg

|H()

TLG\_DURO\_F\_MCE.jpg

TLG\_DURO\_M\_LDS.wmf

This product contains a light source of energy efficiency class C.