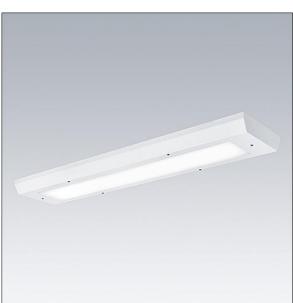

## Durolight

Anti-vandal Surface mounted LED luminaire. Electronic, fixed output control gear. IP65, IK10, Class I electrical. Body: 2mm sheet steel painted white (close to RAL9016). Gasket: non-ageing polyurethane foam. Diffuser: 3mm thick polycarbonate with outstanding impact resistance, connected and secured with tamper-resistant stainless steel twin hole screws to the body. Complete with 4000K LED

Dimensions: 1350 x 290 x 66 mm Luminaire input power: 38 W Luminaire luminous flux: 4100 lm Luminaire efficacy: 108 lm/W Weight: 15 kg

|H()

TLG\_DURO\_F\_MCE.jpg

TLG\_DURO\_M\_LDS.wmf

This product contains a light source of energy efficiency class C.