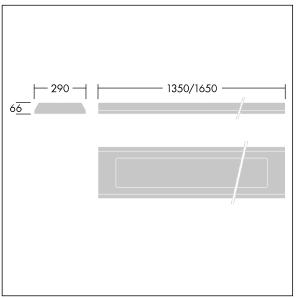

Dimensions: 1350 x 290 x 66 mm Luminaire input power: 38 W Luminaire luminous flux: 4100 lm Luminaire efficacy: 108 lm/W

Weight: 15 kg

TLG\_DURO\_M\_LDS.wmf

This product contains a light source of energy efficiency class C.