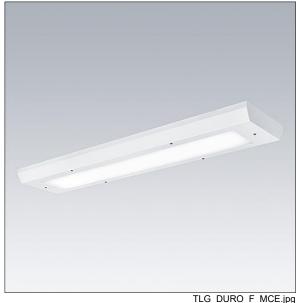

## Durolight

Anti-vandal Surface mounted LED luminaire. Electronic, fixed output control gear. IP65, IK10, Class I electrical. Body: 2mm sheet steel painted white (close to RAL9016). Gasket: non-ageing polyurethane foam. Diffuser: 3mm thick polycarbonate with outstanding impact resistance, connected and secured with tamper-resistant stainless steel twin hole screws to the body. Complete with 4000K **LED** 