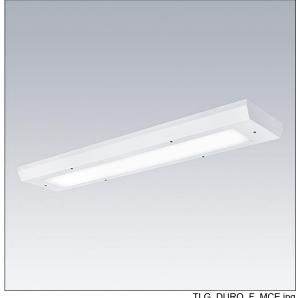

## Durolight

Anti-vandal Surface mounted LED luminaire. Electronic, fixed output control gear. IP65, IK10, Class I electrical. Body: 2mm sheet steel painted white (close to RAL9016). Gasket: non-ageing polyurethane foam. Diffuser: 3mm thick polycarbonate with outstanding impact resistance, connected and secured with tamper-resistant stainless steel twin hole screws to the body. Complete with 3000K **LED** 

Dimensions: 1350 x 290 x 66 mm Luminaire input power: 37.6 W Luminaire luminous flux: 3965 lm Luminaire efficacy: 105 lm/W

Weight: 15 kg

TLG DURO F MCE.jpg

TLG\_DURO\_M\_LDS.wmf

This product contains a light source of energy efficiency class C.