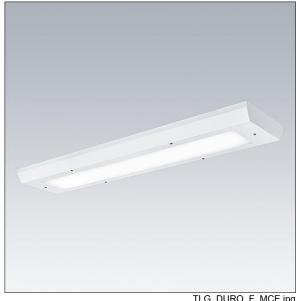

## Durolight

Anti-vandal Surface mounted LED luminaire. Electronic, DALI dimmable control gear. IP65, IK10, Class I electrical. Body: 2mm sheet steel painted white (close to RAL9016). Gasket: non-ageing polyurethane foam. Diffuser: 3mm thick polycarbonate with outstanding impact resistance, connected and secured with tamper-resistant stainless steel twin hole screws to the body. Complete with 4000K **LED** 

Dimensions: 1350 x 290 x 66 mm Luminaire input power: 38 W Luminaire luminous flux: 4100 lm Luminaire efficacy: 108 lm/W

Weight: 15 kg

TLG DURO F MCE.jpg

TLG\_DURO\_M\_LDS.wmf

This product contains a light source of energy efficiency class C.