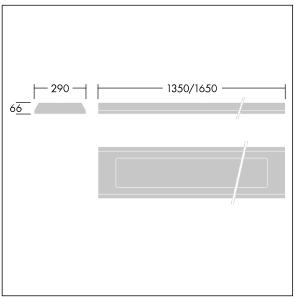

Dimensions: 1350 x 290 x 66 mm Luminaire input power: 38 W Luminaire luminous flux: 4100 lm Luminaire efficacy: 108 lm/W

Weight: 15 kg

TLG DURO F MCE.jpg

TLG\_DURO\_M\_LDS.wmf

This product contains a light source of energy efficiency class C.