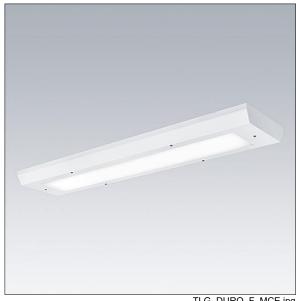

Dimensions: 1350 x 290 x 66 mm Luminaire input power: 38 W Luminaire luminous flux: 4100 lm Luminaire efficacy: 108 lm/W

Weight: 15 kg

TLG DURO F MCE.jpg

TLG\_DURO\_M\_LDS.wmf

This product contains a light source of energy efficiency class C.