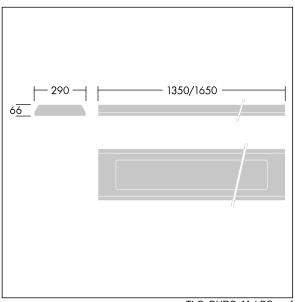

Dimensions: 1350 x 290 x 66 mm Luminaire input power: 38 W Luminaire luminous flux: 4100 lm Luminaire efficacy: 108 lm/W

Weight: 15 kg

TLG\_DURO\_M\_LDS.wmf

This product contains a light source of energy efficiency class C.