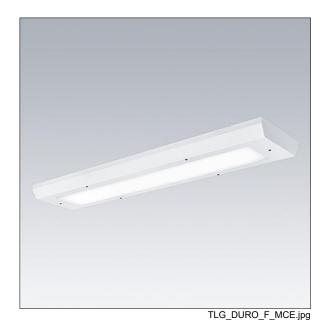

## Durolight

Anti-vandal Surface mounted LED luminaire. Electronic, fixed output control gear with 3 hour, manual test, emergency lighting circuit. IP65, IK10, Class I electrical. Body: 2mm sheet steel painted white (close to RAL9016). Gasket: non-ageing polyurethane foam. Diffuser: 3mm thick polycarbonate with outstanding impact resistance, connected and secured with tamper-resistant stainless steel twin hole screws to the body. Complete with 4000K LED

Dimensions: 1350 x 290 x 66 mm Luminaire input power: 38 W Luminaire luminous flux: 4100 lm Luminaire efficacy: 108 lm/W

Weight: 15 kg

TLG\_DURO\_M\_LDS.wmf

This product contains a light source of energy efficiency class C.