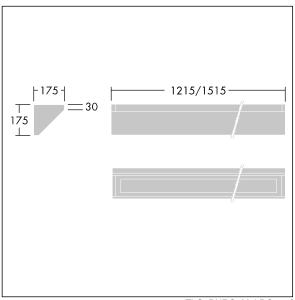

Dimensions: 1515 x 175 x 175 mm Luminaire input power: 46.2 W Luminaire luminous flux: 4323 lm Luminaire efficacy: 94 lm/W

Weight: 13 kg

TLG\_DURO\_M\_LDC.wmf

This product contains a light source of energy efficiency class C.