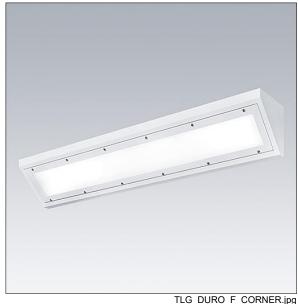

## Durolight

Anti-vandal Surface mounted cornice LED luminaire. Electronic, fixed output control gear. IP65, IK10, Class I electrical. Body: 2mm sheet steel painted white (close to RAL9016). Gasket: non-ageing polyurethane foam. Diffuser: 3mm thick polycarbonate with outstanding impact resistance, connected and secured with tamper-resistant stainless steel twin hole screws to the body. Complete with 3000K LED

Dimensions: 1515 x 175 x 175 mm Luminaire input power: 46.2 W Luminaire luminous flux: 4323 lm Luminaire efficacy: 94 lm/W

Weight: 13 kg

TLG\_DURO\_M\_LDC.wmf

This product contains a light source of energy efficiency class C.