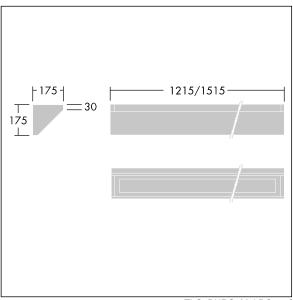

Dimensions: 1215 x 175 x 175 mm Luminaire input power: 38 W Luminaire luminous flux: 3589 lm Luminaire efficacy: 94 lm/W

Weight: 11 kg

TLG\_DURO\_M\_LDC.wmf

This product contains a light source of energy efficiency class C.