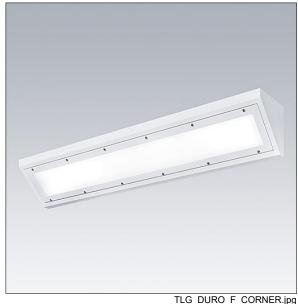

## Durolight

Anti-vandal Surface mounted cornice LED luminaire. Electronic, fixed output control gear with 3 hour, manual test, emergency lighting circuit. IP65, IK10, Class I electrical. Body: 2mm sheet steel painted white (close to RAL9016). Gasket: non-ageing polyurethane foam. Diffuser: 3mm thick polycarbonate with outstanding impact resistance, connected and secured with tamper-resistant stainless steel twin hole screws to the body. Complete with 4000K LED