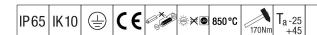

## Durolight

Anti-vandal Surface mounted cornice LED luminaire. Electronic, fixed output control gear with 3 hour, manual test, emergency lighting circuit. IP65, IK10, Class I electrical. Body: 2mm sheet steel painted white (close to RAL9016). Gasket: non-ageing polyurethane foam. Diffuser: 3mm thick polycarbonate with outstanding impact resistance, connected and secured with tamper-resistant stainless steel twin hole screws to the body. Complete with 4000K LED