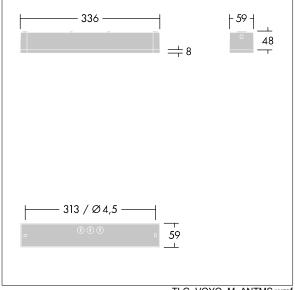

## Voyager One

Slim IP65 LED emergency lighting luminaire for surface, wall or ceiling mounting; Click adapter for wall surface mounting within scope of delivery; recessed ceiling mounting possible with optional recessed ceiling frame; Luminaire for central emergency light supply, for single monitoring of the luminaire via Powerline in connection with the eBox System, settable emergency light level; nonmaintained and maintained mode possible; ; Cable length from emergency power source to last luminaire: 300 m; additional click-optics optimised for escape routes and open areas from higher mounting heights available; Click in legends for viewing from a maximum distance of 23 m and 30 m available to convert to escape sign luminaire; housing made of polycarbonate white; cover mode of transparent polycarbonate; Tool-less 'click' mounting after fitting the housing base; Quick fit terminal block, through wiring possible up to 2,5 mm²; zero maintenance thanks to LED technology; service life of 50,000 h at constant luminous flux; Power supply: 220/240 V AC; Luminaire input power: 4.2 W; degree of protection: IP65, class of protection: SC2; Impact strength: IK03; Dimensions: 336 x 54 x 59 mm; weight: 0.4 kg