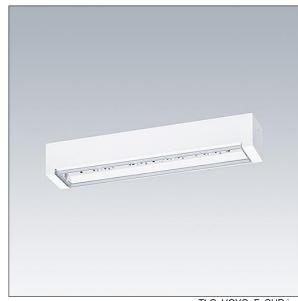

## Voyager One

Slim IP65 LED emergency lighting luminaire for surface, wall or ceiling mounting; Click adapter for wall surface mounting within scope of delivery; recessed ceiling mounting possible with optional recessed ceiling frame; Luminaire for central emergency light supply, for single monitoring of the luminaire via Powerline in connection with the eBox System, settable emergency light level; nonmaintained and maintained mode possible; ; Cable length from emergency power source to last luminaire: 300 m; additional click-optics optimised for escape routes and open areas from higher mounting heights available; Click in legends for viewing from a maximum distance of 23 m and 30 m available to convert to escape sign luminaire; housing made of polycarbonate white; cover mode of transparent polycarbonate; Tool-less 'click' mounting after fitting the housing base; Quick fit terminal block, through wiring possible up to 2,5 mm²; zero maintenance thanks to LED technology; service life of 50,000 h at constant luminous flux; Power supply: 220/240 V AC; Luminaire input power: 4.2 W; degree of protection: IP65, class of protection: SC2; Impact strength: IK03; Dimensions: 336 x 54 x 59 mm; weight: 0.4 kg