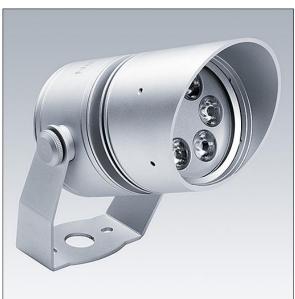

## **D-CO LED Floodlights**

A large size, floodlight with 6 x 1.2W white LEDs for indoor or outdoor applications. Body in aluminium, finished in grey. Front glass toughened, stirrup or spike mounted. Complete with 5m cable.