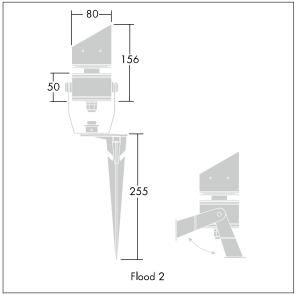

Dimensions: Ø80 x 156 mm Luminaire input power: 10.7 W Weight: 0.9 kg

TLG\_DCOL\_F\_LEDFLD26X1ANGL.jpg

TLG\_DCOL\_M\_ODFLOOD2.wmf

This product contains a light source of energy efficiency class E.

All values marked with an \* are rated values. Thorn uses tried and tested components from leading suppliers, however there may be isolated instances of technology-related failures of individual LEDs during the rated product lifetime. International standards set the tolerance in initial flux and connected load at ±10%. Unless stated otherwise, the values apply to an ambient temperature of 25°C.