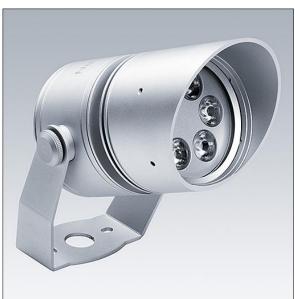

#### **D-CO LED Floodlights**

A large size, floodlight with 6 x 1.2W white LEDs for indoor or outdoor applications. Body in aluminium, finished in grey. Front glass toughened, stirrup or spike mounted. Complete with 5m cable.

Dimensions: Ø80 x 156 mm Luminaire input power: 10.7 W Weight: 0.9 kg

TLG\_DCOL\_F\_LEDFLD26X1ANGL.jpg

TLG\_DCOL\_M\_ODFLOOD2.wmf

This product contains a light source of energy efficiency class E.

All values marked with an \* are rated values. Thorn uses tried and tested components from leading suppliers, however there may be isolated instances of technology-related failures of individual LEDs during the rated product lifetime. International standards set the tolerance in initial flux and connected load at ±10%. Unless stated otherwise, the values apply to an ambient temperature of 25°C.