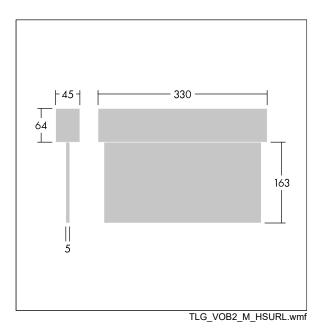

## Voyager Blade 2

LED Escape sign luminaire for surface, wall or ceiling mounting; Self contained luminaire with duration selectable via toggle switch for 1, 2, 3, 8 hours, non-maintained and maintained mode settable via toggle switch. With manual test, display of luminaire status via status LED; housing made of polycarbonate white (RAL 9016), injection moulded; luminaire easy to install; Quick fit terminal block, through wiring possible up to 2,5 mm<sup>2</sup>; supplied with a set of ISO 7010 mountable direction signs (left, right, up, down and blank) for viewing from a maximum distance of 28 m; zero maintenance thanks to LED technology; service life of 50,000 h at constant luminous flux; uniform backlighting of pictogram; luminance > 500 cd/m<sup>2</sup> in the white region. Power supply: 220/240 V AC; Luminaire input power: 6.1 W; degree of protection: IP40, class of protection: Class II electrical; Impact strength: IK03; ambient temperature: 5°C to +40°C dimensions of luminaire including escape sign: Dimensions: 330 x 45 x 225 mm; weight: 0.9 kg