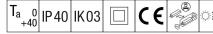

## Voyager Blade 2

LED Escape sign luminaire for surface, wall or ceiling mounting; Self contained luminaire with duration selectable via toggle switch for 1, 2, 3, 8 hours, non-maintained and maintained mode settable via toggle switch. With manual test, display of luminaire status via status LED; housing made of polycarbonate white (RAL 9016), injection moulded; luminaire easy to install; Quick fit terminal block, through wiring possible up to 2,5 mm<sup>2</sup>; supplied with a set of ISO 7010 mountable direction signs (left, right, up, down and blank) for viewing from a maximum distance of 28 m; zero maintenance thanks to LED technology; service life of 50,000 h at constant luminous flux; uniform backlighting of pictogram; luminance > 500 cd/m<sup>2</sup> in the white region. Power supply: 220/240 V AC; Luminaire input power: 6.1 W; degree of protection: IP40, class of protection: Class II electrical; Impact strength: IK03; ambient temperature: 5°C to +40°C dimensions of luminaire including escape sign: Dimensions: 330 x 45 x 225 mm; weight: 0.9 kg