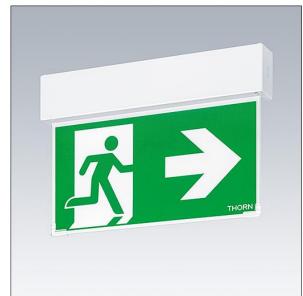

## Voyager Blade 2

LED Escape sign luminaire for surface, wall or ceiling mounting; Self contained luminaire with duration selectable via toggle switch for 1, 2, 3, 8 hours, non-maintained and maintained mode settable via toggle switch. With manual test, display of luminaire status via status LED; housing made of polycarbonate white (RAL 9016), injection moulded; luminaire easy to install; Quick fit terminal block, through wiring possible up to 2,5 mm<sup>2</sup>; supplied with a set of ISO 7010 mountable direction signs (left, right, up, down and blank) for viewing from a maximum distance of 28 m; zero maintenance thanks to LED technology; service life of 50,000 h at constant luminous flux; uniform backlighting of pictogram; luminance > 500 cd/m<sup>2</sup> in the white region. Power supply: 220/240 V AC; Luminaire input power: 6.1 W; degree of protection: IP40, class of protection: Class II electrical; Impact strength: IK03; ambient temperature: 5°C to +40°C dimensions of luminaire including escape sign: Dimensions: 330 x 45 x 225 mm; weight: 0.9 kg