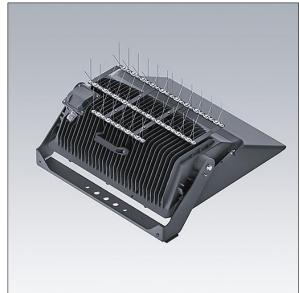

## Champion

This is a support covered with spikes, which is mounted on top of the floodlight to prevent birds landing. Their excrement could damage the paint and in the case of coastal environments, create corrosion. This accessory is mandatory in coastal environments.

TLG\_CHPL\_F\_PERS\_BIRD\_DETERRENT.jpg

TLG\_CHPL\_M\_LD6.wmf

All values marked with an \* are rated values. Unless stated otherwise, the values apply to an ambient temperature of 25°C.

Thorn Lighting is constantly developing and improving its products. The right is reserved to change specifications without prior notification or public announcement. © Thorn Lighting