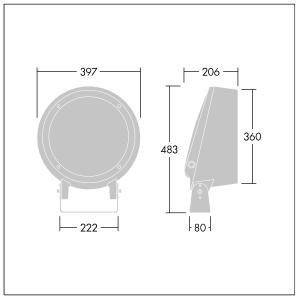

Dimensions: Ø397 x 206 mm Luminaire input power: 113 W Luminaire luminous flux: 7211 lm Luminaire efficacy: 64 lm/W

Weight: 12.6 kg

TLG CON3 F M 52L.jpg

TLG\_CONL\_M\_36-52L.wmf

This product contains a light source of energy efficiency class D.