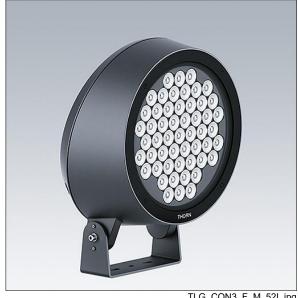

## 96633460 CONT3 52L70-RGBW NB RDMX SP ANT

## Contrast

A large architectural Bracket mounted LED floodlight with 52 LEDs driven at 700mA and a narrow beam distribution. LED driver, DMX controllable control gear. Class II electrical, IP66, IK08. Body: die-cast, powder coated, textured anthracite (close to RAL7043). Compatible with coastal environments. Glass: tempered, 5mm thick. Gasket: EPDM. Screws: geomet. Equipped with 10kV / 10kA surge protection device. Complete with RGBW LEDs (White = 830)

Dimensions: Ø397 x 206 mm Luminaire input power: 113 W Luminaire luminous flux: 7211 lm Luminaire efficacy: 64 lm/W

Weight: 12.6 kg

TLG CON3 F M 52L.jpg

TLG\_CONL\_M\_36-52L.wmf

This product contains a light source of energy efficiency class D.